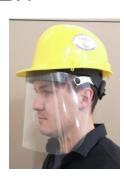

## ANSWER PRECISION

Face Shield

### **Details:**

- Thicker, reusable face shield
- Easily sanitized for multiple uses
- Durable PET material
- Conforms to CSA Z93.4
- Full protection visor 9" x 15"(230mm x 380mm)
- Foam padded, extra protection against fluid and debris
- Comfortable elastic with flexible sizing
- Delivered ready to use. No assembly required