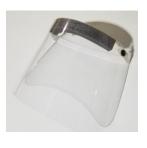

## ANSWER PRECISION

Face Shield

### **Details:**

- Thicker, reusable face shield
- Easily sanitized for multiple uses
- Durable PET material
- Conforms to CSA Z93.4
- Full protection visor 9" x 15"(230mm x 380mm)
- Foam padded, extra protection against fluid and debris
- Comfortable elastic with flexible sizing
- Delivered ready to use. No assembly required