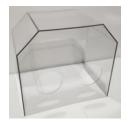

## Intubation Shield

### **Details:**

- Accommodates patient intubations with or without a Troop elevation pillow
- · Durable construction. Transparent Polycarbonate
- Weight: 12lbs
- Easily sanitized for multiple uses
- · Delivered ready to use. No assembly required.