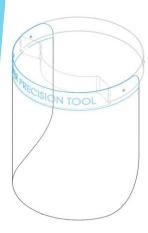

## ANSWER PRECISION

Face Shield

### **Details:**

- Thicker, reusable face shield
- Easily sanitized for multiple uses
- Durable PET material
- Conforms to CSA Z93.4
- Full protection visor 9" x 15"(230mm x 380mm)
- Foam padded, extra protection against fluid and debris
- Comfortable elastic with flexible sizing
- Delivered ready to use. No assembly required